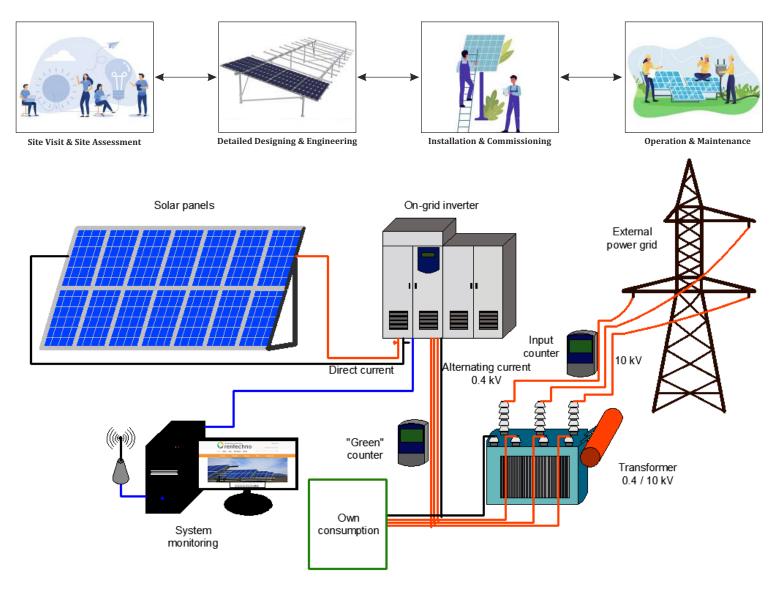

# **HOW WE WORK**

# **Installation & Commissioning**

# WHAT WE OFFER

- Consultancy Suggesting best suitable products, cost optimization
- Installation & Commissioning complete installation as per design